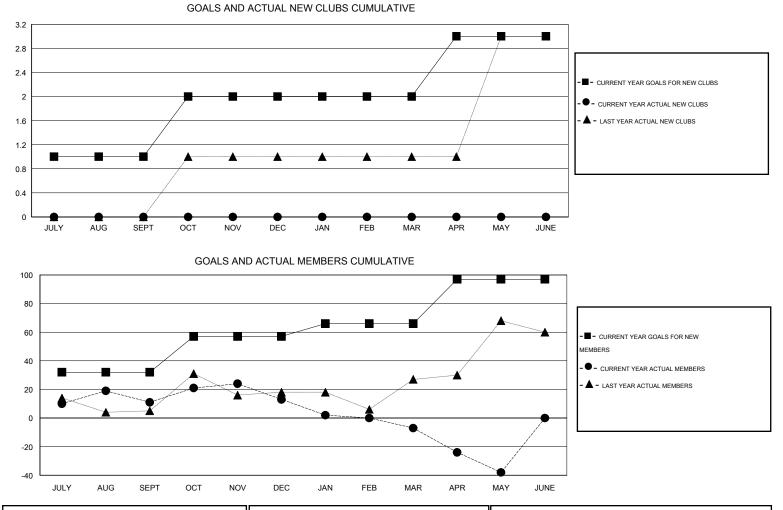

## GMT: John Muller

| GMT: John Mul                | ler              | LOCATION AUSTRALIA  |                            |                                  |                              |                    |                                  |                              | GMT CA 7                    |  |
|------------------------------|------------------|---------------------|----------------------------|----------------------------------|------------------------------|--------------------|----------------------------------|------------------------------|-----------------------------|--|
| -                            |                  | Clubs               |                            | Members<br>RESULTS FOR 2013-2014 |                              |                    |                                  |                              |                             |  |
|                              | RESU             | LTS FOR 2013-2014   |                            |                                  |                              |                    |                                  |                              |                             |  |
| QUARTER                      | NEW CLUB<br>GOAL | ACTUAL NEW<br>CLUBS | ACTUAL<br>DROPPED<br>CLUBS | ACTUAL NET<br>GAIN/<br>LOSS      | QUARTER                      | NEW MEMBER<br>GOAL | ACTUAL TOTAL<br>MEMBERS<br>ADDED | ACTUAL<br>DROPPED<br>MEMBERS | ACTUAL NET<br>GAIN/<br>LOSS |  |
| JULY/AUG/SEPT<br>OCT/NOV/DEC | 1<br>1           | 0<br>0              | 0<br>0                     | 0<br>0                           | JULY/AUG/SEPT<br>OCT/NOV/DEC | 32<br>25           | 64<br>37                         | 53<br>35                     | 11<br>2                     |  |
| JAN/FEB/MAR<br>APR/MAY/JUNE  | 0<br>1           | 0<br>0              | 0<br>0                     | 0<br>0                           | JAN/FEB/MAR<br>APR/MAY/JUNE  | 9<br>31            | 36<br>21                         | 56<br>52                     | -20<br>-31                  |  |